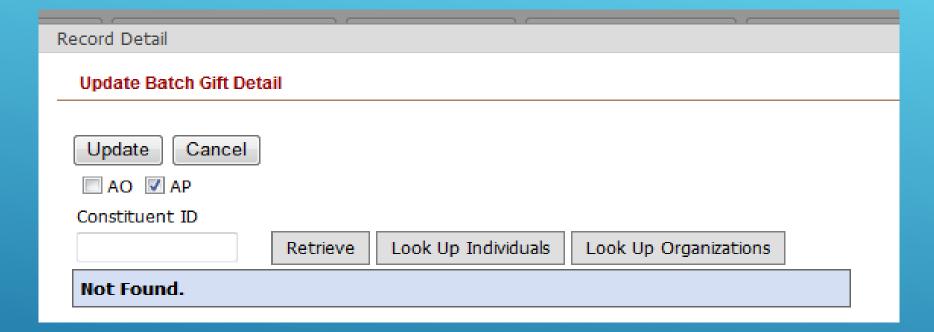

## Enter Constituent ID (Account Number)

Click on Retrieve
To see information should then match the envelope

## If there is no ID number written on the envelope, click on Look up Individuals.

**Note**: Some times when the envelopes are from women, you might need to enter her first name on the <u>Spouse Name</u> space, since she might be married and could be in her husband's account.