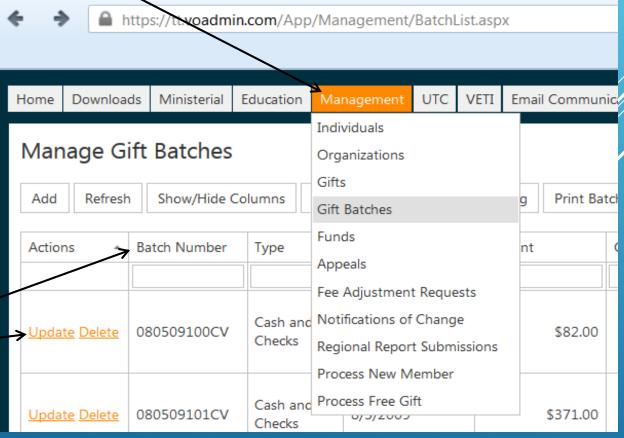

## **GETTING STARTED**

- Trustee lead will bring all processed batches to the Data entry area.
- Operation Manager(Key Lead) will receive batches and enter batches by searching for the batch number pre-printed on log.
- All batch number will be Pre-batched in Tracker system -New.
- > Batches with account numbers will be distribute to be enter batch data online.
- Important batches are entered correctly by
  - Batch number
  - Member
  - Amount

# LOGGING IN

Username and Password will be posted in on laptops
Along with Cheat Sheets

Look up batch number
Example: 071017100WCPM
Click up Update

## Management and choose Gift batches

- 2. Confirm Gift count
- 3. Enter Batch Amount

Will be shown in hands training.