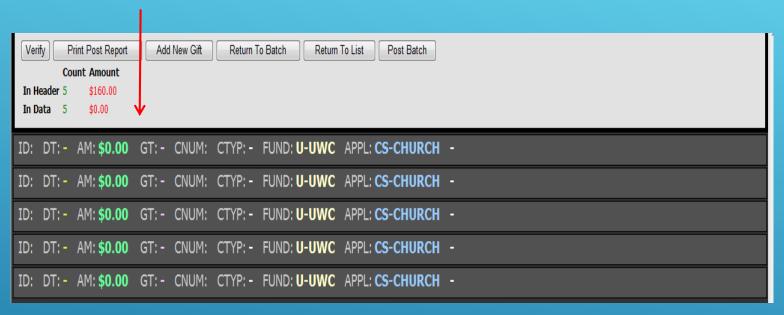

#### Review, Verify and Post

- After all envelopes are entered into the system the batch will be verified and posted.
- \*\*IMPORTANT
  Accuracy is the key to
  the data entered.

Paste the number on the Constituent ID box and click on RETRIEVE.

Complete and Verify

Click Update

Click Refresh
Confirm Information that appears

Click Verify

If In Header & In Data balance you have completed

If it doesn't not balance you will need to back track to find the error

Then click Return to Batch as of now we will not be posting batches Initials batch header once batch has been completed

Reminder: We are here to help!