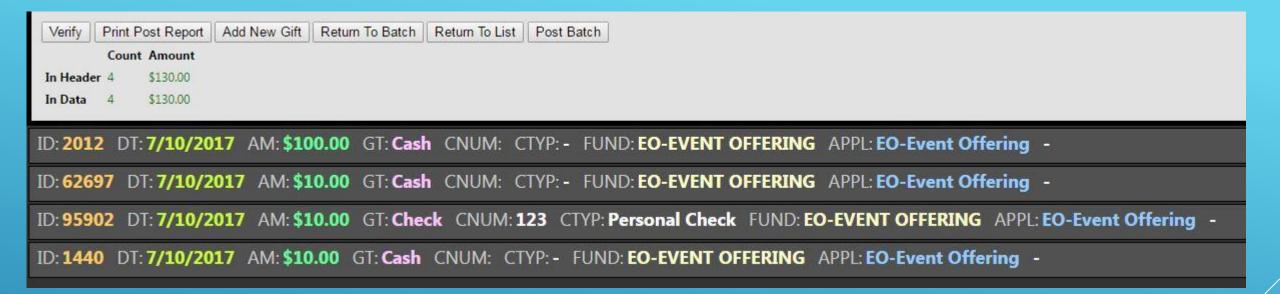

Paste the number on the Constituent ID box and click on RETRIEVE.

Complete and Verify

Click Update

Click Refresh
Confirm Information that appears

Click Verify

If In Header & In Data balance you have completed

If it doesn't not balance you will need to back track to find the error

Then click Return to Batch as of now we will not be posting batches Initials batch header once batch has been completed

Reminder: We are here to help!