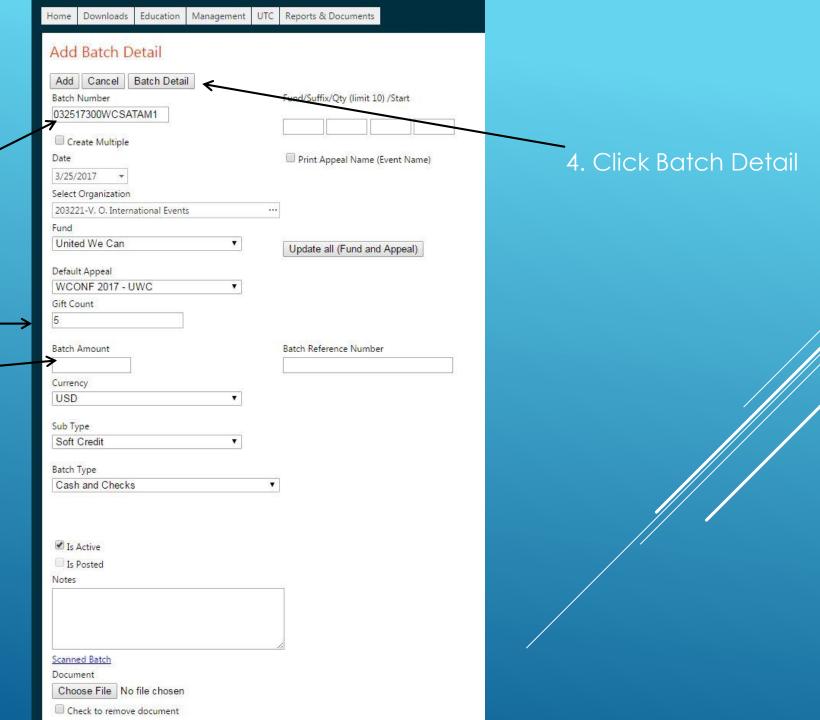

## Management and choose Gift batches

- 2. Confirm Gift count
- 3. Enter Batch Amount

Will be shown in hands training.

## Click on the first entry row

#### Click in Edit