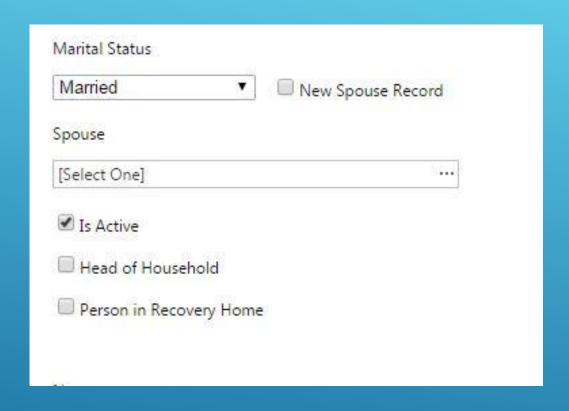

Enter envelop information as written

Enter/Select:

Source: Victory Outreach Church

Church: Select Church

If legible enter email and phone

Click <u>Is User</u> Create Username Generate Password

Click Add

\*If he is married, select married on Marital Status, click on New Spouse Record, enter wife's name and last name and click on Head of Household.