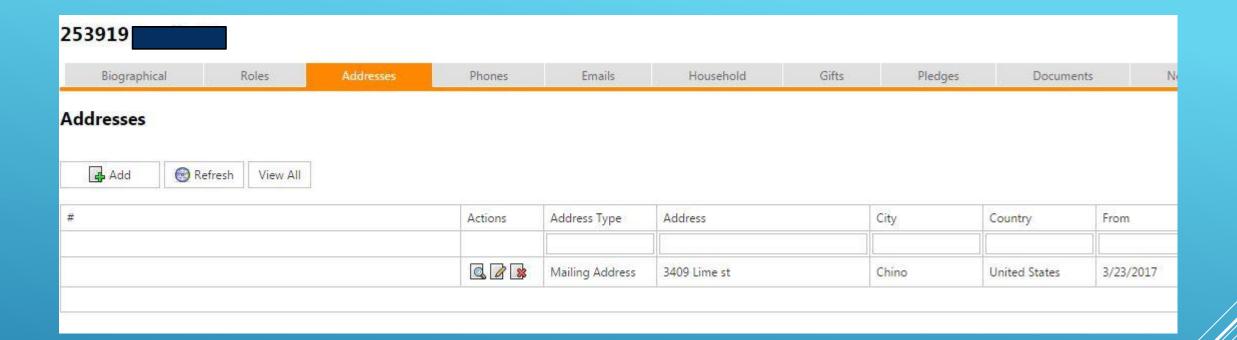

# SET UP ADDRESS

To Enter the Address Click on the Address Tab and Add

Click on is Active Click on Is Preferred and select Mailing Address on the Address Type

**Enter Address** 

Click Add

Copy the Member's ID number Close the window

Paste the number on the Constituent ID box and click on RETRIEVE.

Complete and Verify

Click Update

Click Refresh
Confirm Information that appears

Click Verify

If In Header & In Data balance you have completed