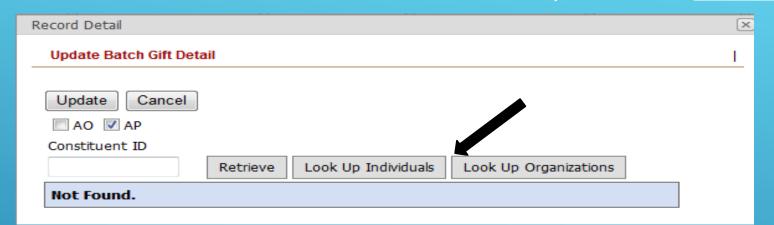

## If there is no ID number written on the envelope, click on Look up Individuals.

**Note**: Some times when the envelopes are from women, you might need to enter her first name on the <u>Spouse Name</u> space, since she might be married and could be in her husband's account.