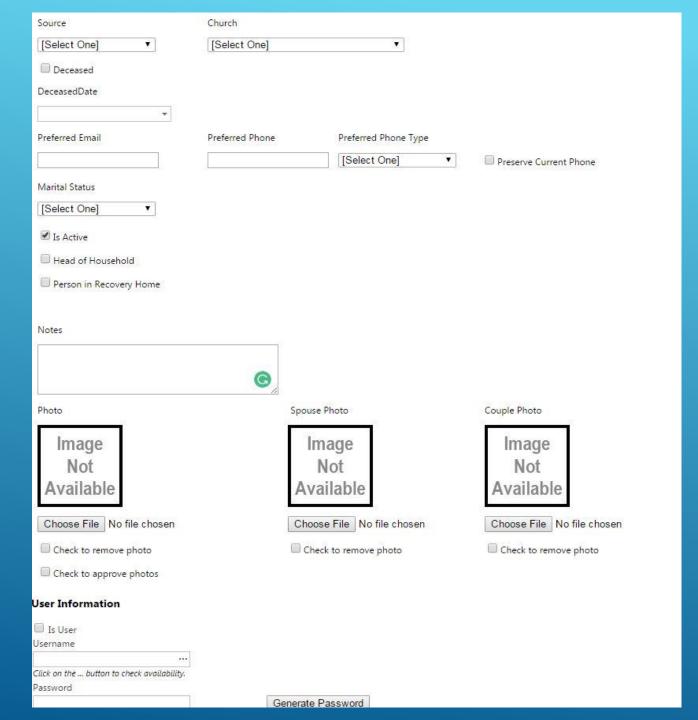

Enter envelop information as written

Enter/Select:

Source: Victory Outreach Church

Church: Select Church

If legible enter email and phone

Click <u>Is User</u> Create Username Generate Password

Click Add

\*If he is married, select married on Marital Status, click on New Spouse Record, enter wife's name and last name and click on Head of Household.