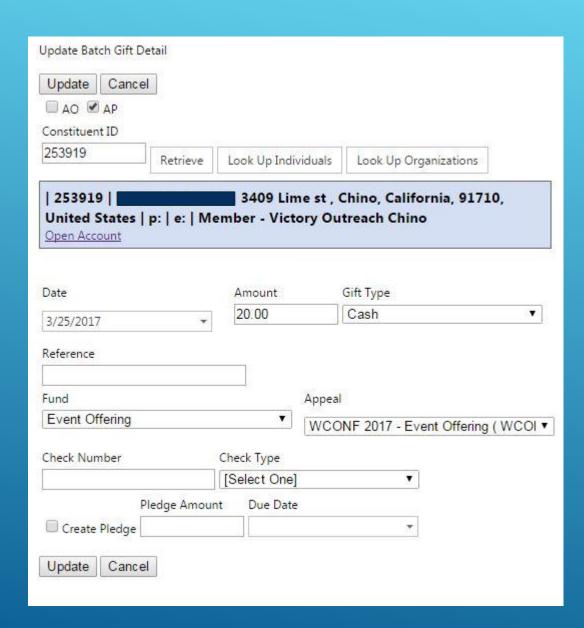

Search for name: Best to search by last name and first 3 letters of first name.

In <u>Look up Mode</u> when you find the individual Click on the green arrow You will see the details of your selected person, please view the envelope and make sure it is the same person you are applying the gift to.

Transfer from the envelope:

Date

Amount

Gift type

Check # - if applicable

Check type – if applicable

NOTE: See page 14 for sample type of checks that will be entered.

Click update when data has been entered