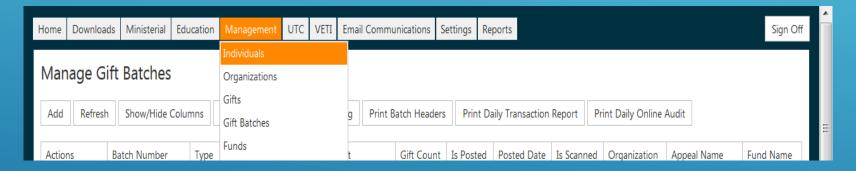

## Management and choose Gift batches

- 2. Confirm Gift count
- 3. Enter Batch Amount

Will be shown in hands training.

## Click Management and choose Individuals