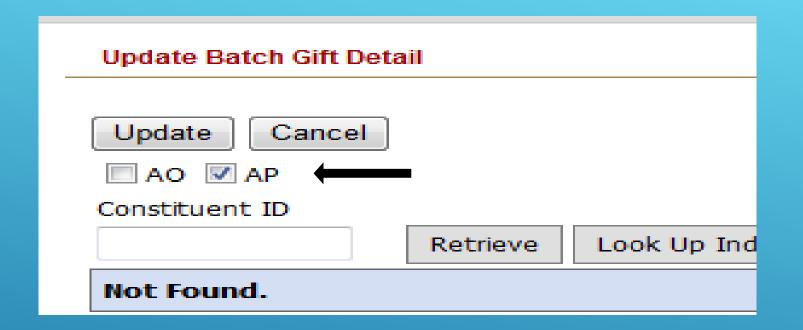

If you are unable to find the person and he/she gave less than \$7.00 (events) then click on **AO** (Apply to Organization) and enter his/her name in Reference field.