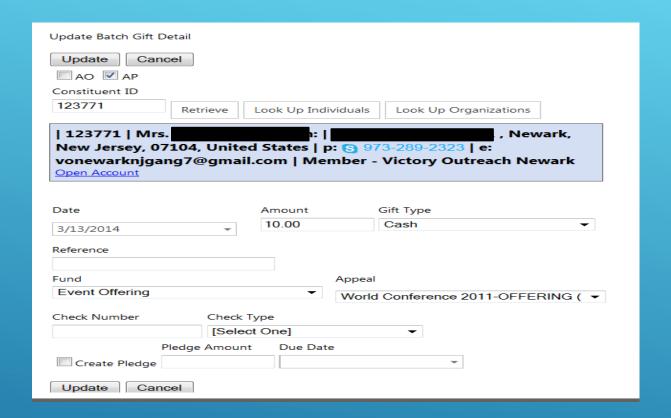

## Enter Constituent ID (Account Number)

Click on Retrieve
To see information should then match the envelope

## If there is no ID number written on the envelope, click on Look up Individuals.

**Note**: Some times when the envelopes are from women, you might need to enter her first name on the <u>Spouse Name</u> space, since she might be married and could be in her husband's account.

Search for name: Best to search by last name and first 3 letters of first name.

In <u>Look up Mode</u> when you find the individual Click on the green arrow You will see the details of your selected person, please view the envelope and make sure it is the same person you are applying the gift to.

Transfer from the envelope:

Date

Amount

Gift type

Check # - if applicable

Check type – if applicable

NOTE: See page 14 for sample type of checks that will be entered.

Click update when data has been entered

If you are unable to find the person and he/she gave less than \$7.00 (events) then click on **AO** (Apply to Organization) and enter his/her name in Reference field.

#### Click update

**NOTE:** in order to create new accounts the gift must be **no less than \$7.00** if the data is from an Event. **See Section 2** for adding new account.

Designated team will be selected to create new account and looking up account numbers.