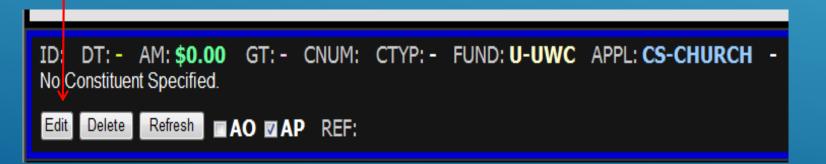

#### Click in Edit

## Enter Constituent ID (Account Number)

Click on Retrieve
To see information should then match the envelope

If you are unable to find the person and he/she gave less than \$7.00 (events) then click on **AO** (Apply to Organization) and enter his/her name in Reference field.