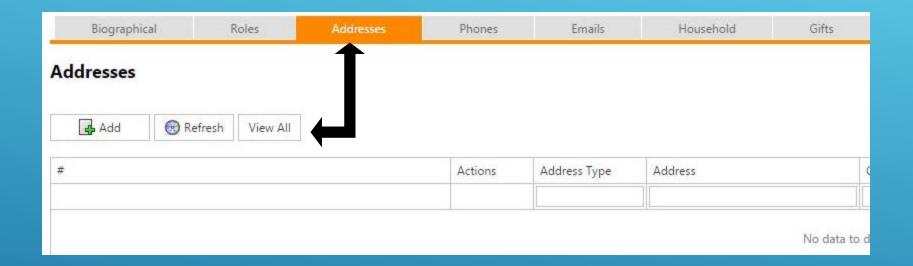

# SET UP ADDRESS

To Enter the Address Click on the Address Tab and Add

Click on is Active Click on Is Preferred and select Mailing Address on the Address Type

**Enter Address** 

Click Add

Copy the Member's ID number Close the window