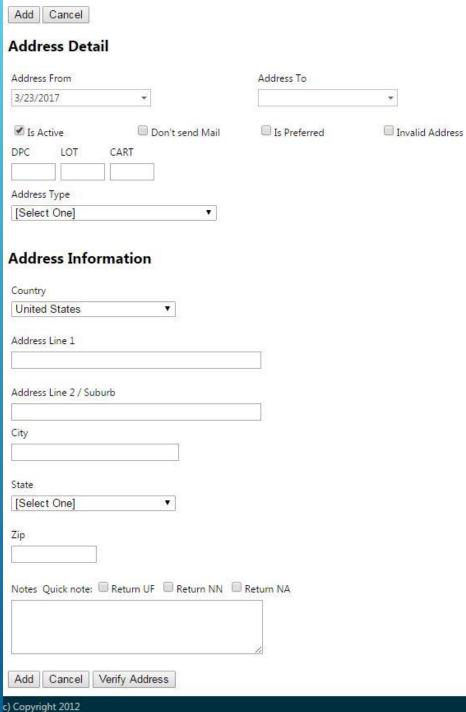

# SET UP ADDRESS

To Enter the Address Click on the Address Tab and Add

Click on is Active Click on Is Preferred and select Mailing Address on the Address Type

**Enter Address** 

Click Add

Copy the Member's ID number Close the window