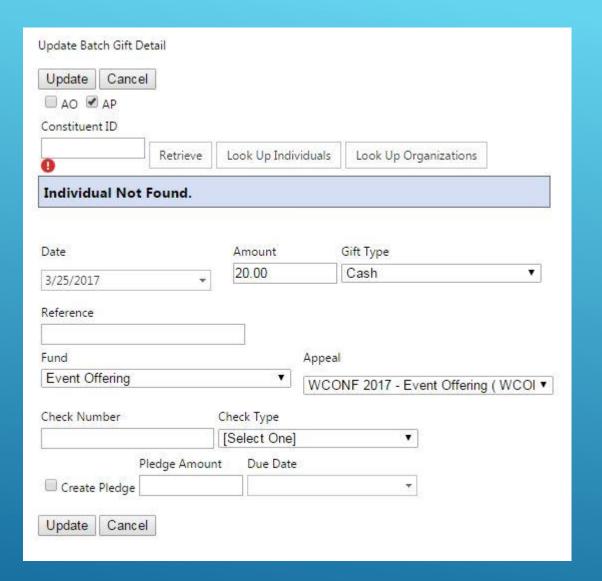

## Enter Constituent ID (Account Number)

Click on Retrieve
To see information should then match the envelope

## If there is no ID number written on the envelope, click on Look up Individuals.

**Note**: Some times when the envelopes are from women, you might need to enter her first name on the <u>Spouse Name</u> space, since she might be married and could be in her husband's account.

Search for name: Best to search by last name and first 3 letters of first name.

In <u>Look up Mode</u> when you find the individual Click on the green arrow You will see the details of your selected person, please view the envelope and make sure it is the same person you are applying the gift to.